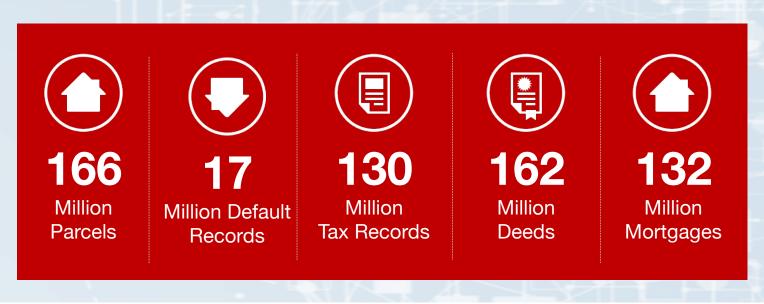

#### Public Record Data

"In a rural area, it's really hard to get data in a time where there are fewer sales and values are hard to ascertain. RPR helps me by allowing me to drill down as far as I want."