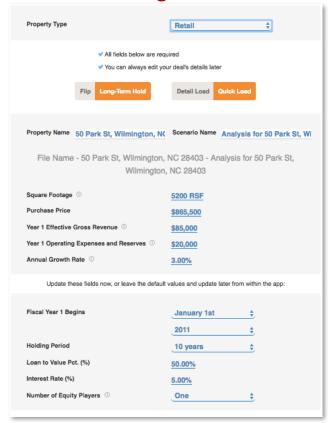

## **Investment Analysis**

It has been great to transition from Excel spreadsheets to Valuate, where things are more automated and all of my investment analyses are stored in one place.

Garland Harris Jr., REALTOR® Keller Williams Realty

## Let's look at a scenario...