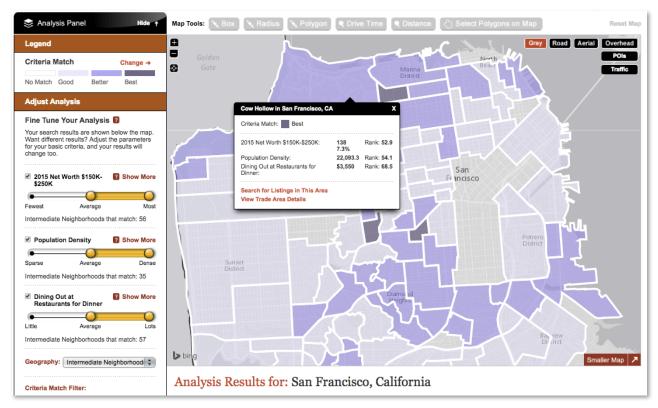

### Site Selection Tools

"Instant access to a tool as powerful as RPR is almost a requirement today as buyers and sellers continue to expect information instantaneously."

Lou Lollio REALTOR®