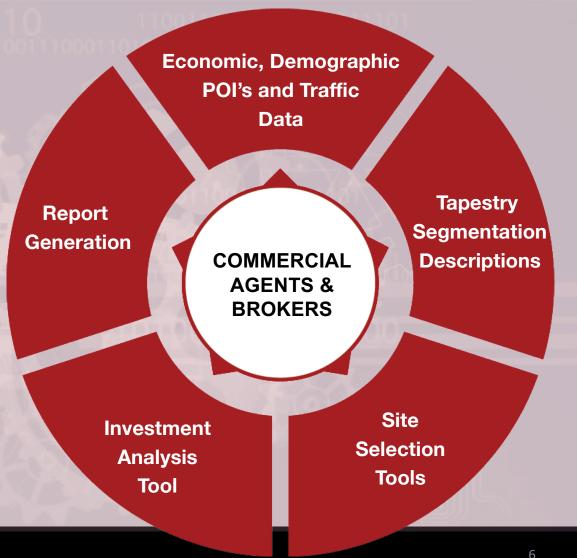

### Site Selection Tools

"Instant access to a tool as powerful as RPR is almost a requirement today as buyers and sellers continue to expect information instantaneously."

Lou Lollio REALTOR®

## **Investment Analysis**

It has been great to transition from Excel spreadsheets to Valuate, where things are more automated and all of my investment analyses are stored in one place.

Garland Harris Jr., REALTOR® Keller Williams Realty