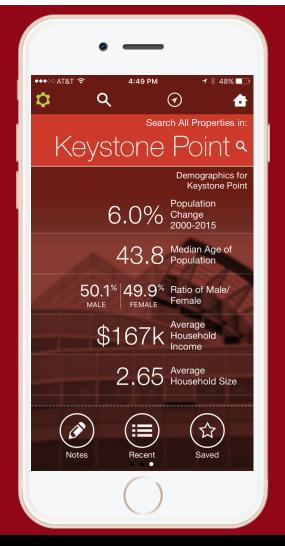

#### Mobile Access

- Now search Commercial property data
- Access Commercial reporting
  Trade Area reports, Best Businesses Report, and
  Commercial Property Reports
- Download Today