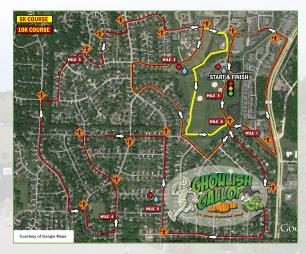

#### 10K & 5K Courses - New Courses for 2015!

Maps of the new race courses are on our website: *ghoulishgallop.com* 