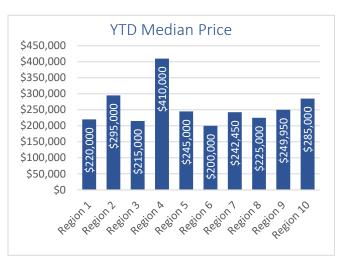

#### Home Prices:

The median sales price for homes in the entire region currently stands at \$325,000, marking a notable increase of 5.3% year-to-date compared to 2022. Dane County mirrors this positive trajectory, where the median home price reached an impressive \$410,000 year-todate as of September. These figures not only highlight the region's robust real estate momentum but also underscore the rising demand for homes in both the broader region and specific locales like Dane County.

#### Legend:

Region 1-Adams, Juneau, Monroe Region 2-Columbia Region 3-Crawford, Richland, Vernon Region 9-Rock Region 10-Sauk Region 4-Dane County Region 5-Dodge Region 6-Grant, Iowa, Lafayette Region 7-Green Region 8-Green Lake, Marquette, Waushara