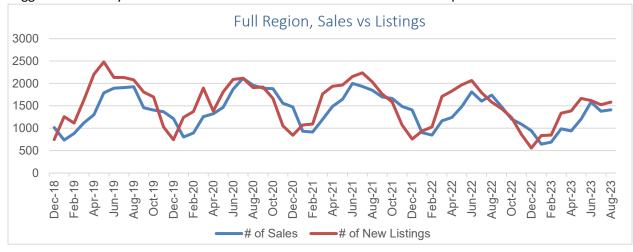

Over the past few years, the number of new listings has closely paralleled the number of sales. This suggests that many homes listed in one month are often sold in the subsequent month.