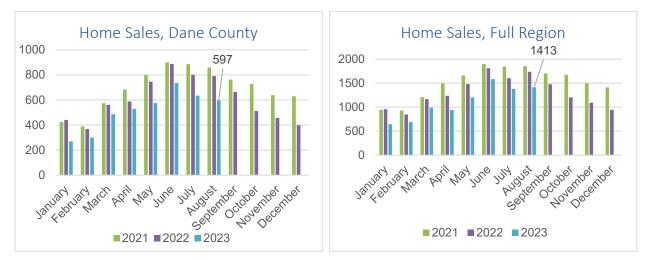

## Home Sales:

Sales across the entire region served by SCWMLS have decreased by 18.8%, with a 22.3% decline in Dane County. In both cases, the drop is likely due to a decrease in new listings, which are down 15.6% in the full region and 18.9% in Dane County.