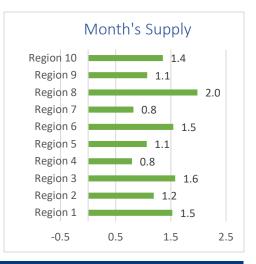

### Supply:

The term 'months of supply' refers to the time it would take to sell all current listings in the market at the ongoing sales rate, assuming no new homes are added. It measures the balance between supply, represented by listings, and demand, represented by sales.

While some counties are beginning to see a slight increase in supply, it's still low compared to what's considered a 'balanced market.' A housing supply of less than 1 month in Dane County indicates a vibrant market with demand significantly outweighing supply.